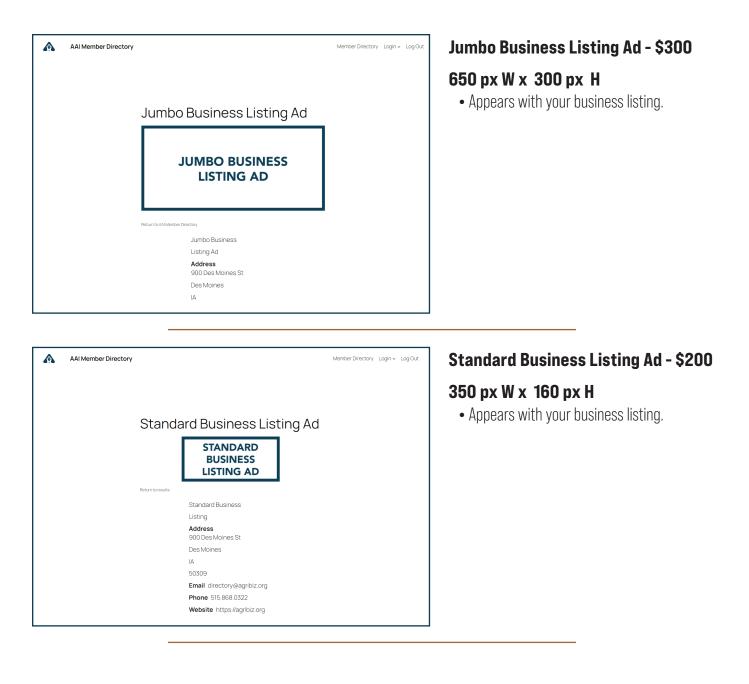

## AD OPTIONS & DETAILS

| А | AAI Member Directory |               | Member Directory Login ~ Log Out | Directory Main Page Header Ad - \$2000                                                                                                                                                                                                                                  |
|---|----------------------|---------------|----------------------------------|-------------------------------------------------------------------------------------------------------------------------------------------------------------------------------------------------------------------------------------------------------------------------|
|   |                      |               | ( AE<br>SOI                      | <ul> <li>650 px W x 300 px H</li> <li>Appears at the top of the the <i>Main Page of directory</i> - One Spot Available.</li> <li>EXCLUSIVE AD - Only ad shown on Main Page of directory.</li> <li>Shown in rotation with <i>Search Page Header</i> sponsors.</li> </ul> |
|   |                      | Find Listings |                                  | <ul> <li>Appears with your business listing.</li> </ul>                                                                                                                                                                                                                 |
|   |                      |               |                                  |                                                                                                                                                                                                                                                                         |
|   |                      |               |                                  |                                                                                                                                                                                                                                                                         |
|   |                      |               |                                  |                                                                                                                                                                                                                                                                         |
|   |                      |               |                                  |                                                                                                                                                                                                                                                                         |

#### **ADVERTISING SELECTIONS:**

Directory Main Page Header Ad - \$2000
 Search Page Results Header Ad - \$750
 Jumbo Business Listing Ad - \$300
 Standard Business Listing Ad - \$200

| \$ <u>un</u> | AVAIL | ABLE |
|--------------|-------|------|
| \$           |       |      |
| \$           |       |      |
| \$           |       |      |
|              |       |      |
| \$           |       |      |